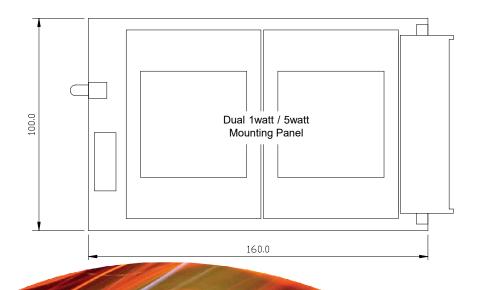

The dual fit rack mountable panel will accommodate both 1 watt and 5 watt power supplies and is supplied with a H15 connector, LED indicator and replaceable fuse.

All Mounting panels are RoHS compliant.