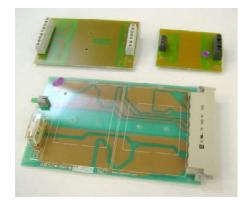

## PRODUCT DESCRIPTION

A comprehensive range of PCB mounting panels for the 1 watt and 5 watt encapsulated AC-DC power supplies.

The single 1 watt and 5 watt mounting panels are available with screw terminal connectors.

The dual fit rack mountable panel will accommodate both 1 watt and 5 watt power supplies and is supplied with a H15 connector, LED indicator and replaceable fuse.

All Mounting panels are RoHS compliant.