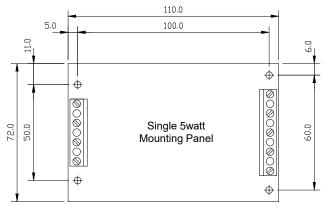

## PRODUCT DESCRIPTION

A comprehensive range of PCB mounting panels for the 1 watt and 5 watt encapsulated AC-DC power supplies.

The single 1 watt and 5 watt mounting panels are available with screw terminal connectors.

Mounting holes 3.5mm dia. Vxl Part Number: 14242-000

Mounting holes 3.5mm dia. VxI Part Number: 14045-000