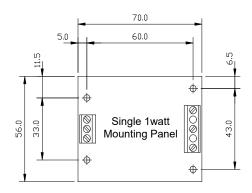

## PRODUCT DESCRIPTION

A comprehensive range of PCB mounting panels for the 1 watt and 5 watt encapsulated AC-DC power supplies.

The single 1 watt and 5 watt mounting panels are available with screw terminal connectors.

Mounting holes 3.5mm dia. Vxl Part Number: 14242-000

Mounting holes 3.5mm dia. VxI Part Number: 14045-000