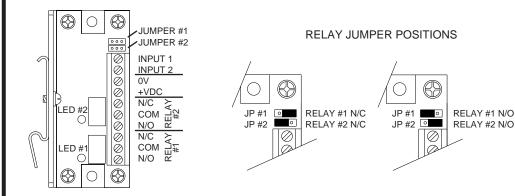

Design, Manufacture & Supply of Power Related Products PSU's, Chargers, Converters, Enclosures & Batteries, Custom Design Solutions

## VOLTAGE FREE RELAY BOARD INSTALLATION SHEET

## INPUT VOLTAGE SELECTION

|         | 14860-000<br>+12V UNIT | 14858-000<br>+24V UNIT |
|---------|------------------------|------------------------|
| +VDC    | 10 - 15VDC             | 18 - 30VDC             |
| INPUT 1 | TTL                    | TTL                    |
| INPUT 2 | TTL                    | TTL                    |

## PIN CONFIGURATION AND JUMPER POSITIONS



## FINAL MOUNTING PANEL

The VFR assembly can be mounted via its din clip in two positions or panel mounted via the bracket.



www.vxipower.com

14858-020A REV1