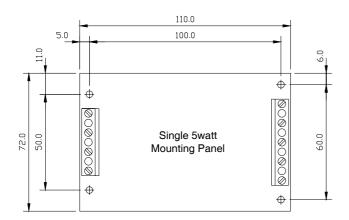

## PRODUCT DESCRIPTION

A comprehensive range of PCB mounting panels for the 1 watt and 5 watt encapsulated AC-DC power supplies.

The single 1 watt and 5 watt mounting panels are available with screw terminal connectors.

Mounting holes 3.5mm dia. VxI Part Number: 14242-000

Mounting holes 3.5mm dia. VxI Part Number: 14045-000

H<sub>15</sub> PIN CONNECTIONS 4 - O/P 2+ 6 - O/P 2-8 - O/P 2 0V 10 -12 - O/P 1+ 14 - O/P 1-16 - O/P 1 0V 18 -20 -22 - LIVE 24 - LIVE 26 -28 - NEUTRAL 30 - NEUTRAL