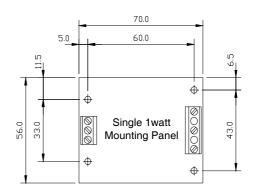

## PRODUCT DESCRIPTION

A comprehensive range of PCB mounting panels for the 1 watt and 5 watt encapsulated AC-DC power supplies.

The single 1 watt and 5 watt mounting panels are available with screw terminal connectors.

Mounting holes 3.5mm dia. VxI Part Number: 14242-000

Mounting holes 3.5mm dia. VxI Part Number: 14045-000

H<sub>15</sub> PIN CONNECTIONS 4 - O/P 2+ 6 - O/P 2-8 - O/P 2 0V 10 -12 - O/P 1+ 14 - O/P 1-16 - O/P 1 0V 18 -20 -22 - LIVE 24 - LIVE 26 -28 - NEUTRAL 30 - NEUTRAL