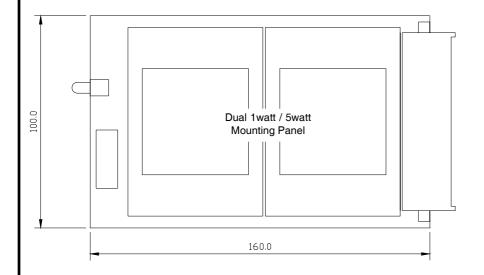

The dual fit rack mountable panel will accommodate both 1 watt and 5 watt power supplies and is supplied with a H15 connector, LED indicator and replaceable fuse.

All Mounting panels are RoHS compliant.

Vxl Part Number: 14211-000

All dimensions are in mm.